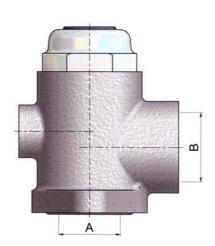

### Minimum pressure valve threaded connection

| Туре      | Flow rate m³/min | A         | В         | С    | D     | E    | F    | G     | СН | Weight (kg) |
|-----------|------------------|-----------|-----------|------|-------|------|------|-------|----|-------------|
| MPV-010-G | 1                | 1/2" GAS  | 1/2" GAS  | 40   | 87    | 36   | 34   | 61    | 26 | 0.26        |
| MPV-015-G | 1.5              | 3/4" GAS  | 3/4" GAS  | 40   | 07    | 30   | 34   | 01    | 36 | 0.36        |
| MPV-035-G | 3.5              | 1" GAS    | 1" GAS    | 44.5 | 87    | 42   | 39   | 68    | 45 | 0.44        |
| MPV-060-G | 6                | 1"1/4 GAS | 1"1/4 GAS | 60   | 141   | 51   | 47   | 82    | 55 | 1.1         |
| MPV-140-G | 12               | 1"1/2 GAS | 1"1/2 GAS | 70   | 162.5 | 55.5 | 58.5 | 99.5  | 65 | 2.8         |
| MPV-250-G | 25               | 2" GAS    | 2" GAS    | 95   | 178   | 71   | 71.5 | 127.5 | 75 | 4.4         |
| MPV-400-G | 40               | 2"1/2 GAS | 2"1/2 GAS | 130  | 212   | 98   | 102  | 173   | 95 | 5.85        |