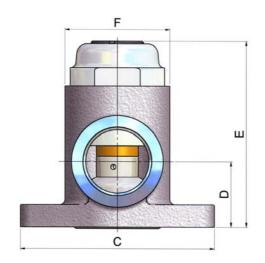

## Minimum pressure valve DN flanged

| Туре      | DN<br>PN16 | Flow<br>rate<br>m³/min | Α     | В     | С   | D    | E    | F    | G     | Н          | L    | Weight<br>(Kg) |
|-----------|------------|------------------------|-------|-------|-----|------|------|------|-------|------------|------|----------------|
| MPV 140-F | 40         | 14                     | Ø45.5 | Ø45.5 | 175 | 79.5 | 79.5 | Ø110 | 154.5 | 4 fori M16 | Ø150 | 3.2            |
| MPV-250-F | 50         | 25                     | Ø58   | Ø58   | 200 | 93   | 93   | Ø125 | 175.5 | 4 fori M16 | Ø165 | 5.4            |
| MPV-400-F | 65         | 40                     | Ø77   | Ø77   | 219 | 104  | 103  | Ø145 | 195.5 | 4 fori M16 | Ø185 | 8.2            |

# Minimum pressure valve SAE 3000 flanged

| Туре      | Flow<br>rate<br>m³/min | Α   | В   | С   | D    | E    | F          | G     | н    | L    | М    | Weight (kg) |
|-----------|------------------------|-----|-----|-----|------|------|------------|-------|------|------|------|-------------|
| MPV-140-S | 14                     | Ø38 | Ø38 | 172 | 64.5 | Ø78  | 4 fori M12 | 112   | 65.5 | 35.7 | 69.8 | 2.1         |
| MPV-250-S | 25                     | Ø51 | Ø51 | 178 | 71   | Ø95  | 4 fori M12 | 127.5 | 71.5 | 42.9 | 77.8 | 3.3         |
| MPV-400-S | 40                     | Ø63 | Ø63 | 212 | 99   | Ø130 | 4 fori M12 | 167   | 96   | 50.8 | 88.9 | 6.1         |