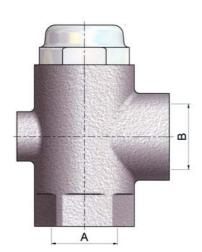

### Minimum pressure valve threaded connection

| Туре      | Flow rate m³/min | A         | В         | С    | D     | E    | F    | G     | СН | Weight (kg) |
|-----------|------------------|-----------|-----------|------|-------|------|------|-------|----|-------------|
| MPV-010-G | 1                | 1/2" GAS  | 1/2" GAS  | 40   | 87    | 36   | 34   | 61    | 26 | 0.26        |
| MPV-015-G | 1.5              | 3/4" GAS  | 3/4" GAS  | 40   | 07    | 30   | 34   | 01    | 36 | 0.36        |
| MPV-035-G | 3.5              | 1" GAS    | 1" GAS    | 44.5 | 87    | 42   | 39   | 68    | 45 | 0.44        |
| MPV-060-G | 6                | 1"1/4 GAS | 1"1/4 GAS | 60   | 141   | 51   | 47   | 82    | 55 | 1.1         |
| MPV-140-G | 12               | 1"1/2 GAS | 1"1/2 GAS | 70   | 162.5 | 55.5 | 58.5 | 99.5  | 65 | 2.8         |
| MPV-250-G | 25               | 2" GAS    | 2" GAS    | 95   | 178   | 71   | 71.5 | 127.5 | 75 | 4.4         |
| MPV-400-G | 40               | 2"1/2 GAS | 2"1/2 GAS | 130  | 212   | 98   | 102  | 173   | 95 | 5.85        |