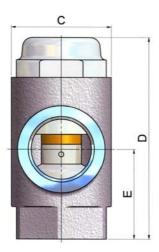

## Flanged minimum pressure valve

| Туре      | Flow<br>rate<br>m³/min | Α     | В         | С    | D  | E   | F    | G  | н            | L  | M  | Weight<br>(Kg) |
|-----------|------------------------|-------|-----------|------|----|-----|------|----|--------------|----|----|----------------|
| MPV 010-F | 1                      | Ø23.5 | 1/2" GAS  | 74   | 25 | 76  | 40   | F0 | O fori a O O | 24 | 61 | 0.37           |
| MPV-015-F | 1.5                    | Ø23.5 | 3/4" GAS  | 74   | 25 | 76  | 40   | 59 | 2 fori ø8.3  | 34 | 61 | 0.36           |
| MPV-035-F | 3.5                    | Ø37   | 1" GAS    | 87.5 | 30 | 75  | 44.5 | 67 | 2 fori «10 F | 39 | 68 | 0.45           |
| MPV-060-F | 6                      | Ø37   | 1"1/4 GAS | 98.5 | 40 | 130 | 60   | 78 | 2 fori ø10.5 | 47 | 82 | 1              |

## Minimum pressure valve DN flanged

| Туре      | DN<br>PN16 | Flow<br>rate<br>m³/min | Α     | В     | С   | D    | E    | F    | G     | Н          | L    | Weight<br>(Kg) |
|-----------|------------|------------------------|-------|-------|-----|------|------|------|-------|------------|------|----------------|
| MPV 140-F | 40         | 14                     | Ø45.5 | Ø45.5 | 175 | 79.5 | 79.5 | Ø110 | 154.5 | 4 fori M16 | Ø150 | 3.2            |
| MPV-250-F | 50         | 25                     | Ø58   | Ø58   | 200 | 93   | 93   | Ø125 | 175.5 | 4 fori M16 | Ø165 | 5.4            |
| MPV-400-F | 65         | 40                     | Ø77   | Ø77   | 219 | 104  | 103  | Ø145 | 195.5 | 4 fori M16 | Ø185 | 8.2            |

# Minimum pressure valve SAE 3000 flanged

| Туре      | Flow<br>rate<br>m³/min | Α   | В   | С   | D    | E    | F          | G     | н    | L    | М    | Weight (kg) |
|-----------|------------------------|-----|-----|-----|------|------|------------|-------|------|------|------|-------------|
| MPV-140-S | 14                     | Ø38 | Ø38 | 172 | 64.5 | Ø78  | 4 fori M12 | 112   | 65.5 | 35.7 | 69.8 | 2.1         |
| MPV-250-S | 25                     | Ø51 | Ø51 | 178 | 71   | Ø95  | 4 fori M12 | 127.5 | 71.5 | 42.9 | 77.8 | 3.3         |
| MPV-400-S | 40                     | Ø63 | Ø63 | 212 | 99   | Ø130 | 4 fori M12 | 167   | 96   | 50.8 | 88.9 | 6.1         |