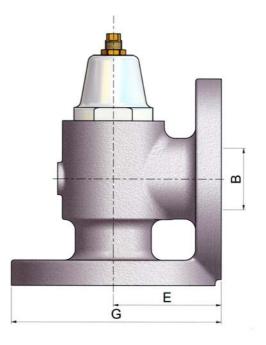

## Flanged minimum pressure valve

| Туре      | Flow<br>rate<br>m³/min | Α     | В         | С    | D  | E   | F    | G  | н            | L  | M  | Weight<br>(Kg) |
|-----------|------------------------|-------|-----------|------|----|-----|------|----|--------------|----|----|----------------|
| MPV 010-F | 1                      | Ø23.5 | 1/2" GAS  | 74   | 25 | 76  | 40   | F0 | O fori a O O | 24 | 61 | 0.37           |
| MPV-015-F | 1.5                    | Ø23.5 | 3/4" GAS  | 74   | 25 | 76  | 40   | 59 | 2 fori ø8.3  | 34 | 61 | 0.36           |
| MPV-035-F | 3.5                    | Ø37   | 1" GAS    | 87.5 | 30 | 75  | 44.5 | 67 | 2 fori «10 F | 39 | 68 | 0.45           |
| MPV-060-F | 6                      | Ø37   | 1"1/4 GAS | 98.5 | 40 | 130 | 60   | 78 | 2 fori ø10.5 | 47 | 82 | 1              |