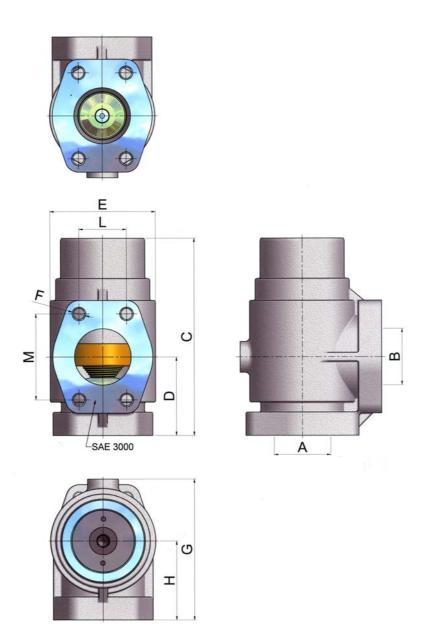

# Minimum pressure valve SAE 3000 flanged

| Туре      | Flow<br>rate<br>m³/min | Α   | В   | С   | D    | E    | F          | G     | н    | L    | М    | Weight (kg) |
|-----------|------------------------|-----|-----|-----|------|------|------------|-------|------|------|------|-------------|
| MPV-140-S | 14                     | Ø38 | Ø38 | 172 | 64.5 | Ø78  | 4 fori M12 | 112   | 65.5 | 35.7 | 69.8 | 2.1         |
| MPV-250-S | 25                     | Ø51 | Ø51 | 178 | 71   | Ø95  | 4 fori M12 | 127.5 | 71.5 | 42.9 | 77.8 | 3.3         |
| MPV-400-S | 40                     | Ø63 | Ø63 | 212 | 99   | Ø130 | 4 fori M12 | 167   | 96   | 50.8 | 88.9 | 6.1         |