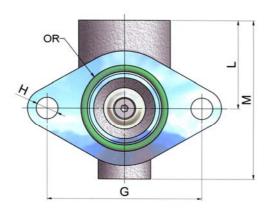

## Flanged minimum pressure valve

| Туре      | Flow<br>rate<br>m³/min | Α     | В         | С    | D  | E   | F    | G  | н            | L  | M  | Weight<br>(Kg) |
|-----------|------------------------|-------|-----------|------|----|-----|------|----|--------------|----|----|----------------|
| MPV 010-F | 1                      | Ø23.5 | 1/2" GAS  | 74   | 25 | 76  | 40   | F0 | O fori a O O | 24 | 61 | 0.37           |
| MPV-015-F | 1.5                    | Ø23.5 | 3/4" GAS  | 74   | 25 | 76  | 40   | 59 | 2 fori ø8.3  | 34 | 61 | 0.36           |
| MPV-035-F | 3.5                    | Ø37   | 1" GAS    | 87.5 | 30 | 75  | 44.5 | 67 | 2 fori «10 F | 39 | 68 | 0.45           |
| MPV-060-F | 6                      | Ø37   | 1"1/4 GAS | 98.5 | 40 | 130 | 60   | 78 | 2 fori ø10.5 | 47 | 82 | 1              |