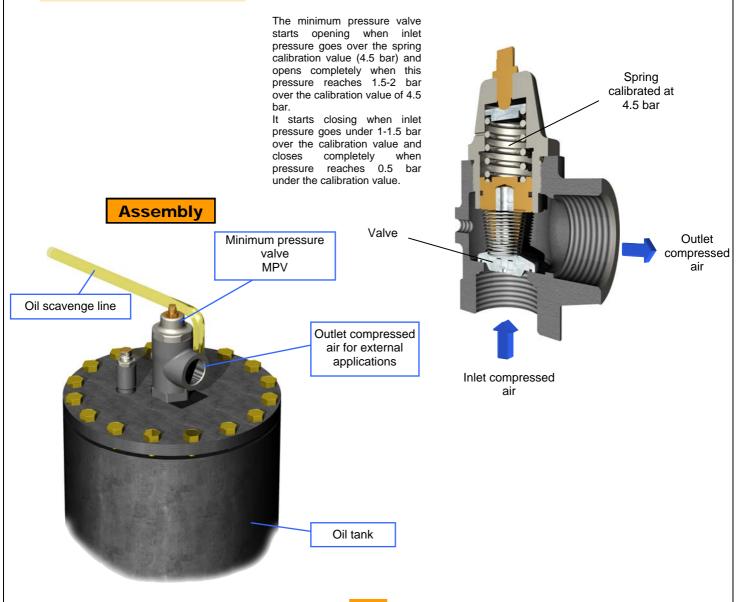

) are suitable for direct assembly downstream the air/oil separator. It works in two different ways: when the compressor is started these valves allow to maintain the minimum pressure inside the oil tank allowing screw lubrication even at start-up null pressures. When in stand-by (or when turned off) the valve is closed in

order to prevent the pressure inside the oil tank from going out and therefore maintaining the initial conditions hereby.

These valves come in 5 different size ranges with flow rates from 1 to 40 m³/min.

## TECHNICAL DATA

### **MATERIALS**

- Valve body: aluminium casting with anodic oxidation treatment
- Seals: Viton
- Internal components with chemical corrosion-proof and self-lubricating treatments
- Springs: harmonic stainless steel

### **OPERATING PRINCIPLES**



### Minimum pressure valve threaded connection









| Туре      | Flow rate m³/min | A         | В         | С    | D     | E    | F    | G     | СН | Weight (kg) |
|-----------|------------------|-----------|-----------|------|-------|------|------|-------|----|-------------|
| MPV-010-G | 1                | 1/2" GAS  | 1/2" GAS  | 40   | 87    | 36   | 34   | 61    | 26 | 0.26        |
| MPV-015-G | 1.5              | 3/4" GAS  | 3/4" GAS  | 40   | 07    | 30   | 34   | 01    | 36 | 0.36        |
| MPV-035-G | 3.5              | 1" GAS    | 1" GAS    | 44.5 | 87    | 42   | 39   | 68    | 45 | 0.44        |
| MPV-060-G | 6                | 1"1/4 GAS | 1"1/4 GAS | 60   | 141   | 51   | 47   | 82    | 55 | 1.1         |
| MPV-140-G | 12               | 1"1/2 GAS | 1"1/2 GAS | 70   |