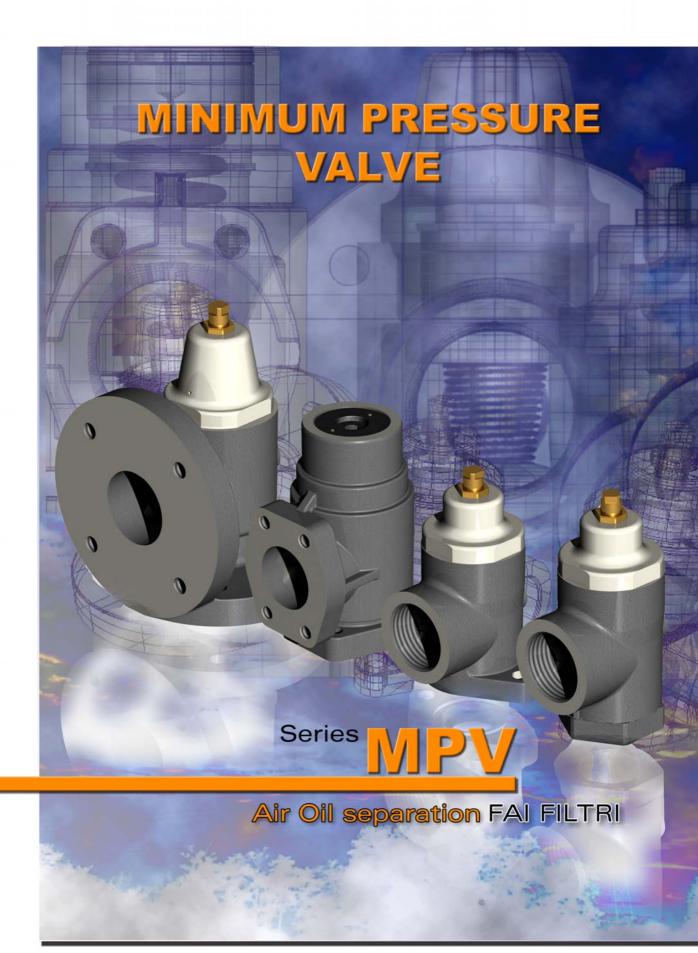

# **DESCRIPTION**

FAI FILTRI minimum pressure valves (MPV series) are suitable for direct assembly downstream the air/oil separator. It works in two different ways: when the compressor is started these valves allow to maintain the minimum pressure inside the oil tank allowing screw lubrication even at start-up null pressures. When in stand-by (or when turned off) the valve is closed in

order to prevent the pressure inside the oil tank from going out and therefore maintaining the initial conditions hereby.

These valves come in 5 different size ranges with flow rates from 1 to 40 m³/min.