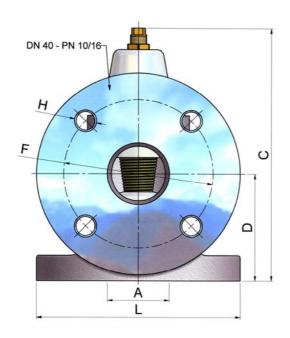

## Minimum pressure valve DN flanged

| Туре      | DN<br>PN16 | Flow<br>rate<br>m³/min | Α     | В     | С   | D    | E    | F    | G     | Н          | L    | Weight<br>(Kg) |
|-----------|------------|------------------------|-------|-------|-----|------|------|------|-------|------------|------|----------------|
| MPV 140-F | 40         | 14                     | Ø45.5 | Ø45.5 | 175 | 79.5 | 79.5 | Ø110 | 154.5 | 4 fori M16 | Ø150 | 3.2            |
| MPV-250-F | 50         | 25                     | Ø58   | Ø58   | 200 | 93   | 93   | Ø125 | 175.5 | 4 fori M16 | Ø165 | 5.4            |
| MPV-400-F | 65         | 40                     | Ø77   | Ø77   | 219 | 104  | 103  | Ø145 | 195.5 | 4 fori M16 | Ø185 | 8.2            |