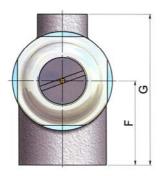

## Flanged minimum pressure valve

| Туре      | Flow<br>rate<br>m³/min | Α     | В         | С    | D  | E   | F    | G  | н            | L  | M  | Weight<br>(Kg) |
|-----------|------------------------|-------|-----------|------|----|-----|------|----|--------------|----|----|----------------|
| MPV 010-F | 1                      | Ø23.5 | 1/2" GAS  | 74   | 25 | 76  | 40   | F0 | O fori a O O | 24 | 61 | 0.37           |
| MPV-015-F | 1.5                    | Ø23.5 | 3/4" GAS  | 74   | 25 | 76  | 40   | 59 | 2 fori ø8.3  | 34 | 61 | 0.36           |
| MPV-035-F | 3.5                    | Ø37   | 1" GAS    | 87.5 | 30 | 75  | 44.5 | 67 | 2 fori «10 F | 39 | 68 | 0.45           |
| MPV-060-F | 6                      | Ø37   | 1"1/4 GAS | 98.5 | 40 | 130 | 60   | 78 | 2 fori ø10.5 | 47 | 82 | 1              |